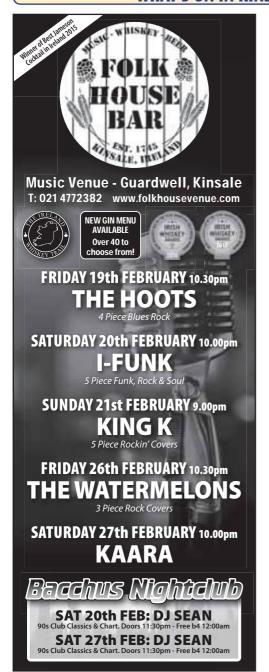

# WHAT'S ON IN KINSALE FRI 19th FEB - FRI 26th FEB 2016

Now open. **FOLKHOUSE**:

The Hoots, 10.30pm. **KINSALE GAA:** 

Dinner Dance at McDonald Hotel,

7.30pm.

RAMPART PLAYERS:

The Panto of the Opera, at Kinsale Community School.

7.30pm. Tickets €10. SAM'S BAR:

Niall McCabe.

### SAT 20th FEB

ARMADA:

The Quays.

BACCHUS NIGHTCLUB: DJ Sean, 11.30pm.

BLUE HAVEN:

Sharon Crosbie. FOLKHOUSE:

I-Funk, 10pm.

### SUN 21st FEB

ACTONS OF KINSALE:

Wedding Fayre. 1pm-5pm. BLUE HAVEN:

Sunday Sessions, 9.15pm.

**FOLKHOUSE**: King K, 9pm.

KINSALE BAPTIST CHURCH:

11am.

Temperance Hall.

### FRI 26th FEB

BLUE HAVEN:

Clem Buckley & Pat Carey.

FOLKHOUSE:

The Watermelons, 10.30pm.